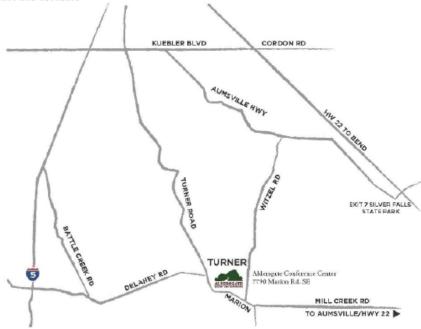

## Aldersgate Christian Center Directions

#### From the East on HWY 22:

- Take Exit #7, "Silver Falls State Park" and turn left onto Silver Falls Hwy.
- Continue left on Silver Falls Hwy.
- Turn right at the stop sign onto Aumsville Hwy.
- After 1.3 miles, turn left onto Witzel Road for 2.6 miles.
- Turn right onto Marion Road SE.
- Entrance to Aldersgate will be the first driveway on the right.

#### From the North on I-5:

- Take Exit #252, Kuebler Blvd, and turn left at the stoplight.
- Turn left onto Turner Road at the second stoplight.
- Follow Turner Road for 5 miles through the town of Turner to Marion Road SE.
- Entrance to Aldersgate is the 500 ft. on the left.

#### From the South on I-5:

- Take Exit #248, for Sunnyside/Turner, and turn right onto Delaney Road.
- Follow Delaney Road 4 miles, and turn right onto 3rd Street.
- Follow this road through town, as it merges to Marion Road SE.
- Entrance to Aldersgate is 500 ft. on the left.